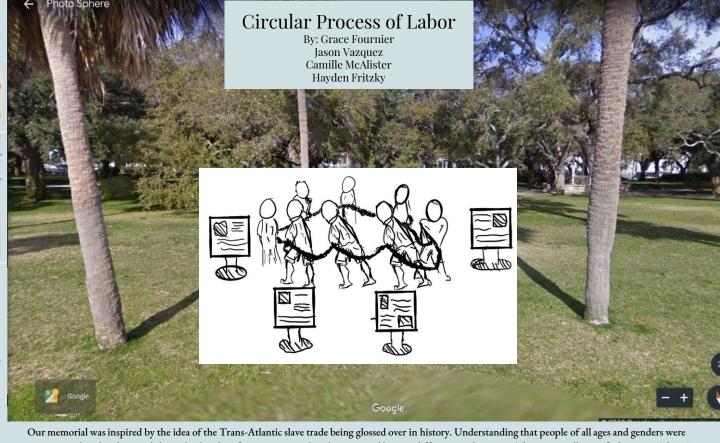

Our memorial was inspired by the idea of the Trans-Atlantic slave trade being glossed over in history. Understanding that people of all ages and genders were incorporated in this slave trade brought the idea of every statue within the memorial being a different gender or age. The memorial's specific location, White Point Garden in South Carolina, was chosen due to South Carolina harboring a major port in which enslaved Africans were funneled into America. The floor of the memorial would be a map representing the enslaved African diaspora. The palm trees surrounding the memorial's location are to be incorporated in the memorial itself; they are in a triangle formation which can be used to represent the triangle trade within the Trans-Atlantic slave trade. The memorial represents enslaved Africans in a circle chained together at the wrists. From a distance, it may look like a group holding hands. However, upon further inspection, you can see each individual chained to one another. The idea is not to deceive people, but for them to come to the realization of the enslaved people's struggle for themselves.