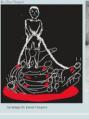

Our memorial was inspired by the idea of the Trans-Atlantic slave trade being glossed over in history. Understanding that people of all ages and genders were incorporated in this slave trade brought the idea of every statue within the memorial being a different gender or age. The memorial's specific location, White Point Garden in South Carolina, was chosen due to South Carolina harboring a major port in which enslaved Africans were funneled into America. The floor of the memorial would be a map representing the enslaved African diaspora. The palm trees surrounding the memorial's location are to be incorporated in the memorial itself; they are in a triangle formation which can be used to represent the triangle trade within the Trans-Atlantic slave trade. The memorial represents enslaved Africans in a circle chained together at the wrists. From a distance, it may look like a group holding hands. However, upon further inspection, you can see each individual chained to one another. The idea is not to deceive people, but for them to come to the realization of the enslaved people's struggle for themselves.